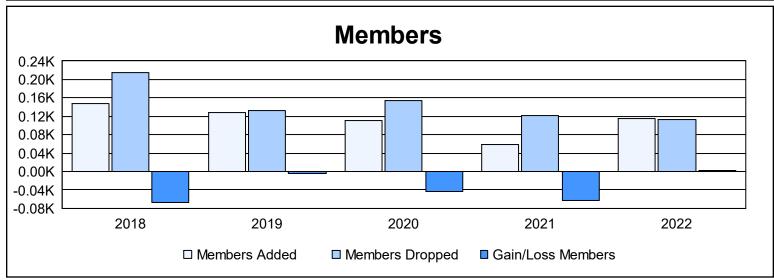

District 36 G

As of June 2022 Cumulative

| Year      | New<br>Clubs | Dropped<br>Clubs | Gain/<br>Loss<br>Clubs | New<br>Members | Charter<br>Members | Reinstate<br>Members | Transfer<br>Members | Total<br>Member<br>Added | Total<br>Members<br>Dropped | Gain/<br>Loss<br>Members |
|-----------|--------------|------------------|------------------------|----------------|--------------------|----------------------|---------------------|--------------------------|-----------------------------|--------------------------|
| 2017-2018 | 0            | 1                | -1                     | 129            | 4                  | 11                   | 3                   | 147                      | 214                         | -67                      |
| 2018-2019 | 0            | 0                | 0                      | 93             | 4                  | 26                   | 4                   | 127                      | 132                         | -5                       |
| 2019-2020 | 0            | 0                | 0                      | 83             | 0                  | 28                   | 0                   | 111                      | 155                         | -44                      |
| 2020-2021 | 0            | 0                | 0                      | 41             | 0                  | 18                   | 0                   | 59                       | 121                         | -62                      |
| 2021-2022 | 0            | 1                | -1                     | 103            | 0                  | 10                   | 3                   | 116                      | 113                         | 3                        |
| Average   | 0            | 0                | 0                      | 90             | 2                  | 19                   | 2                   | 112                      | 147                         | -35                      |