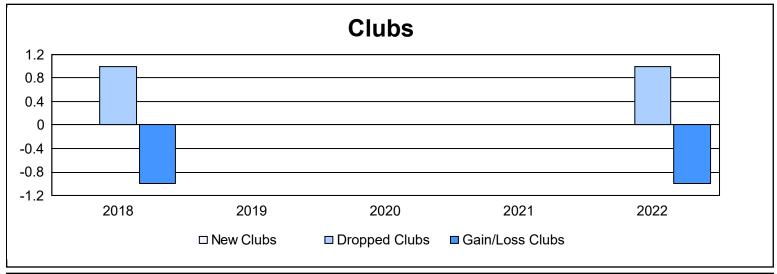

District 36 G

As of June 2022 Cumulative

| Year      | New<br>Clubs | Dropped<br>Clubs | Gain/<br>Loss<br>Clubs | New<br>Members | Charter<br>Members | Reinstate<br>Members | Transfer<br>Members | Total<br>Member<br>Added | Total<br>Members<br>Dropped | Gain/<br>Loss<br>Members |
|-----------|--------------|------------------|------------------------|----------------|--------------------|----------------------|---------------------|--------------------------|-----------------------------|--------------------------|
| 2017-2018 | 0            | 1                | -1                     | 129            | 4                  | 11                   | 3                   | 147                      | 214                         | -67                      |
| 2018-2019 | 0            | 0                | 0                      | 93             | 4                  | 26                   | 4                   | 127                      | 132                         | -5                       |
| 2019-2020 | 0            | 0                | 0                      | 83             | 0                  | 28                   | 0                   | 111                      | 155                         | -44                      |
| 2020-2021 | 0            | 0                | 0                      | 41             | 0                  | 18                   | 0                   | 59                       | 121                         | -62                      |
| 2021-2022 | 0            | 1                | -1                     | 103            | 0                  | 10                   | 3                   | 116                      | 113                         | 3                        |
| Average   | 0            | 0                | 0                      | 90             | 2                  | 19                   | 2                   | 112                      | 147                         | -35                      |